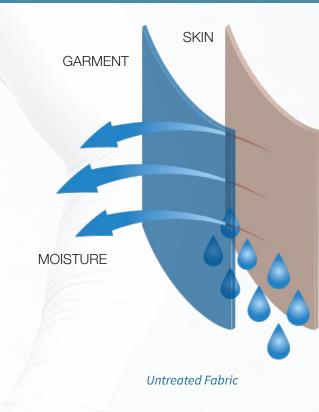

## How it works

Synthetic fabrics typically block the evaporation process, leading to condensation of sweat between skin and the garment, and resulting in a damp and uncomfortable feeling for the wearer.

Treated with HIGH IQ<sup>®</sup> Cool Comfort

#