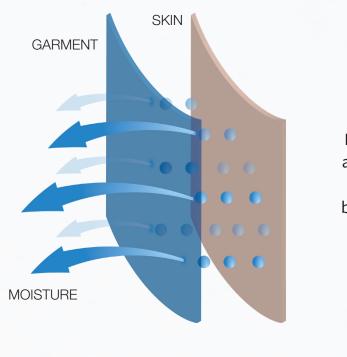

## How it works

Synthetic fabrics typically block the evaporation process, leading to condensation of sweat between skin and the garment, and resulting in a damp and uncomfortable feeling for the wearer.

High IQ<sup>®</sup> Cool Comfort allows a garment to breathe, at the same time, transporting moisture away from the body. In addition, the quick-dry properties created by the natural microclimate of the garment help to reduce post-exercise chill, making the effects highly suitable for sports and active wear. These effects leave a pleasant, cool and dry feeling.