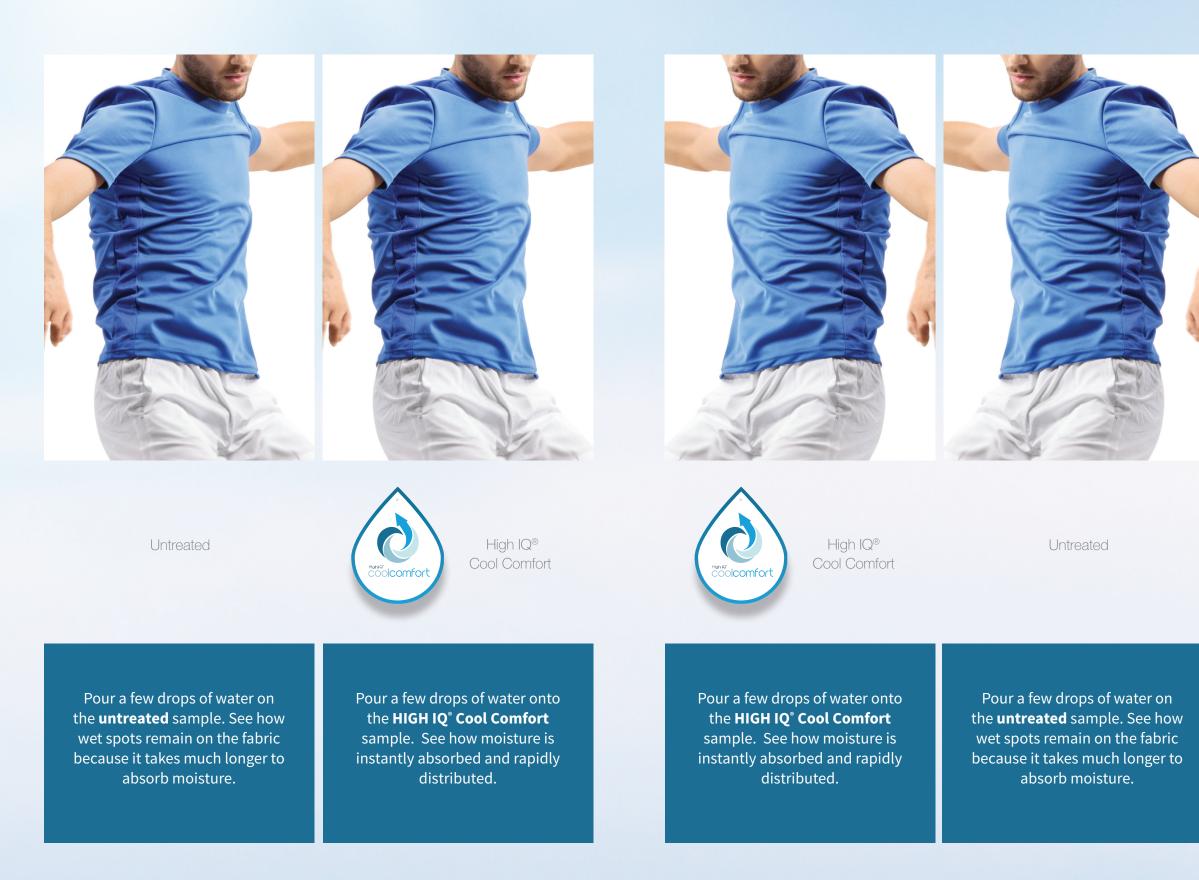

## How it works

Synthetic fabrics typically block the evaporation process, leading to condensation of sweat between skin and the garment, and resulting in a damp and uncomfortable feeling for the wearer.

High IQ<sup>®</sup> Cool Comfort allows a garment to breathe, at the same time, transporting moisture away from the body. In addition, the quick-dry properties created by the natural microclimate of the garment help to reduce post-exercise chill, making the effects highly suitable for sports and active wear. These effects leave a pleasant, cool and dry feeling.