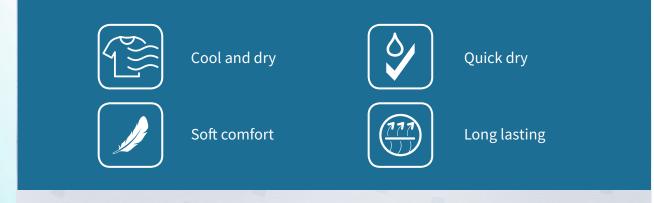

#### Cool Comfort Performance Assurance

- High IQ<sup>®</sup> Cool Comfort is a performance assurance program based on defined performance specifications aligned to industry standards
- Keeps you cool and dry
- Soft and comfortable
- Long lasting performance, wash after wash

#### Cool & Dry

Moves sweat away from the body improving evaporation, keeping you cool and dry.

#### Soft Comfort

Leaves the fabric with a soft hand and additionally reduces static cling.

#### Quick Dry

Allows quick dry and easy stain removal properties for shorter washing and drying cycles reducing consumption of energy, water and detergent.

#### Long Lasting

Performs as effectively after 20 home launderings as the first time fabrics were worn. With lower tendency to soiling, the new look lasts even longer.

High IQ<sup>®</sup> Cool Comfort

accelerates water vapor transmission from the body, so you feel cooler, drier and fresher.