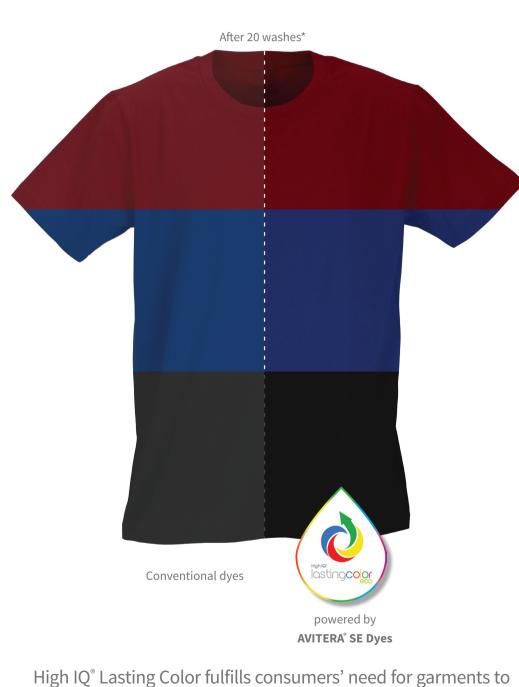

High IQ® Lasting Color fulfills consumers' need for garments to retain their new, attractive look for much longer.

\*for illustration purposes only

## Clothes look new, wash after wash

Garments retain their exciting vibrant colors even after repeated washing thanks to specially selected AVITERA® SE dyes. Avoid the disappointment of deep colored garments looking decidedly the worse for wear after repeated washing, when you choose the High IQ® Lasting Color eco program.