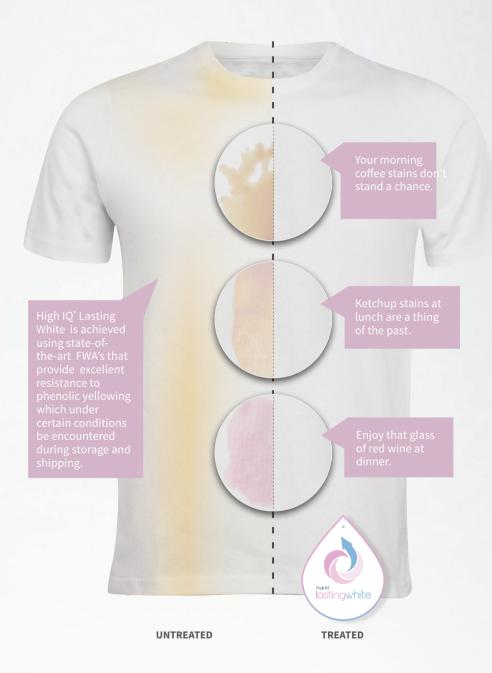

# Whites that stay white and look newer for longer

High IQ® Lasting White is achieved using state-of-the-art Fluorescent Whitening Agents (FWA) with stain repel and release technologies providing unsurpassed whites that stay looking newer for longer, with all-day protection.

High IQ® Lasting White resists and washes out household stains to ensure garments retain their newness for longer.